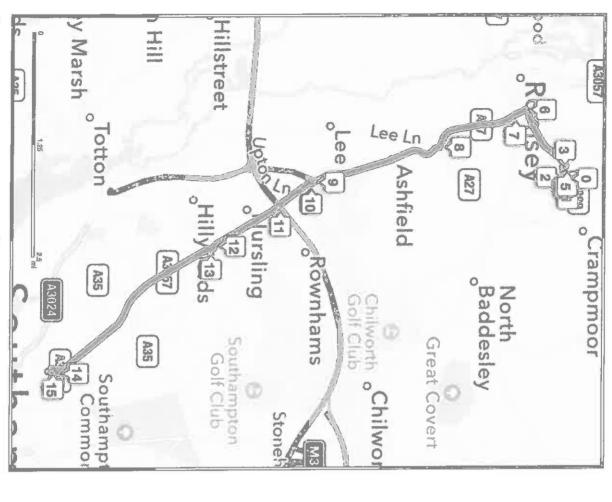

Exhibit **C** shows the distance from 79 Park Road to 67 Westering Romsey is 7.4 Miles Mr B R Girdleston, who is not a local resident, lives 2 hours 38 minutes walk to these premises (not a local resident).

Printed from my iPad Page 1 of 1

2 hours 38 minutes

S

67 Westering

79 Park Road

B. R. GIRDLESTONE

Road In 160 yd (1 min), Take a right on Saint Blaize Take a right on Viney Avenue In 80 yd (2 mins),

In 70 yd (1 min), Take a left on Winchester Hill

Proceed to Westering

Printed from my iPad Page 1 of 4

In 30 yd,

Take a right on Westering

5

A3057

Exit the roundabout onto A3057

In 1.0 mi (3 mins),

Printed from my iPad Page 2 of 4

67 Westering

79 Park Road

In 1.5 mi (21 mins), Continue onto A3057

In 70 yd (32 mins), Take a left on Romsey Road

Printed from my iPad Page 3 of 4

In 150 yd (49 mins), Take a left on Park Road

A3057

67 Westering

79 Park Road

7.4 mi

2 hours 38 minutes

67 Westering

79 Park Road

The destination is on your left In 100 yd (2 mins),