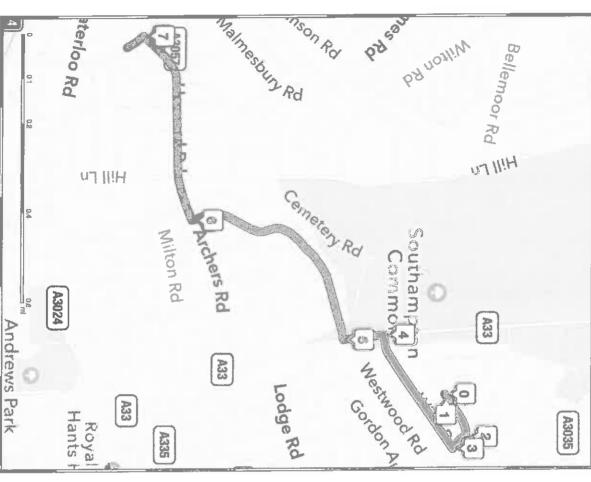

**Dear Licensing Committee** 

Enclosed please find Exhibits A-D identifying the approximate distances from the Freemantle Supermarket as briefly explained on each of the exhibits A-D.

Exhibit A shows the distance from 79 Park Road to 34 Blenheim Avenue is 1.9 miles - <u>Supporting Representation</u> of Mr Aftaab Deader.

Mr Aftaab Deader is a local resident within walking distance of the premises and a member of the local community.

Exhibit **B** shows the distance from 79 Park Road to 41 Atherley Road is 0.4 miles <u>Supporting Representation</u> Mr Mohammad Farooq. Mr Farooq is a local resident within easy walking distance of the premises, and a member of the local community.

Take a right on Archers Road

In 0.2 mi (11 mins),