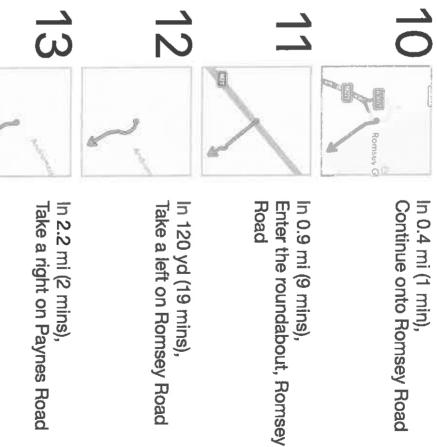

Proceed to Westering

Printed from my iPad Page 1 of 4

In 30 yd,

Take a right on Westering

5

A3057

Exit the roundabout onto A3057

In 1.0 mi (3 mins),

Printed from my iPad Page 2 of 4

67 Westering

79 Park Road

In 1.5 mi (21 mins), Continue onto A3057

In 70 yd (32 mins), Take a left on Romsey Road

Printed from my iPad Page 3 of 4

In 150 yd (49 mins), Take a left on Park Road

A3057

67 Westering

79 Park Road

7.4 mi

2 hours 38 minutes

67 Westering

79 Park Road

The destination is on your left In 100 yd (2 mins),