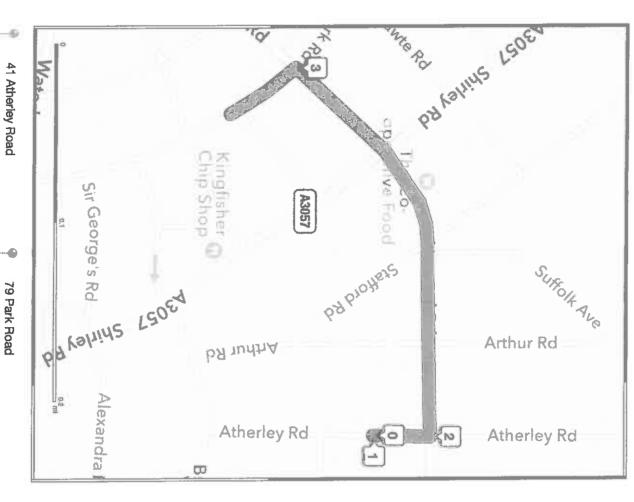

Mr Aftaab Deader is a local resident within walking distance of the premises and a member of the local community.

Exhibit **B** shows the distance from 79 Park Road to 41 Atherley Road is 0.4 miles <u>Supporting Representation</u> Mr Mohammad Farooq. Mr Farooq is a local resident within easy walking distance of the premises, and a member of the local community.

Exhibit **C** shows the distance from 79 Park Road to 67 Westering Romsey is 7.4 Miles Mr B R Girdleston, who is not a local resident, lives 2 hours 38 minutes walk to these premises (not a local resident).