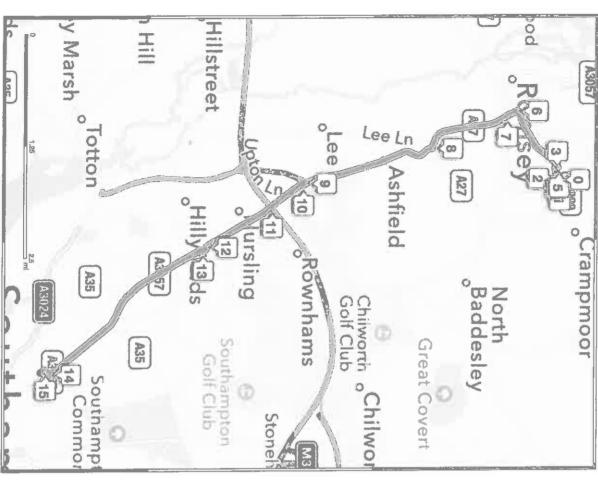

Proceed to Westering

Printed from my iPad Page 1 of 4

In 30 yd,

Take a right on Westering

5

A3057

Exit the roundabout onto A3057

In 1.0 mi (3 mins),

Printed from my iPad Page 2 of 4

67 Westering

79 Park Road

In 1.5 mi (21 mins), Continue onto A3057

In 70 yd (32 mins), Take a left on Romsey Road

Printed from my iPad Page 3 of 4

In 150 yd (49 mins), Take a left on Park Road