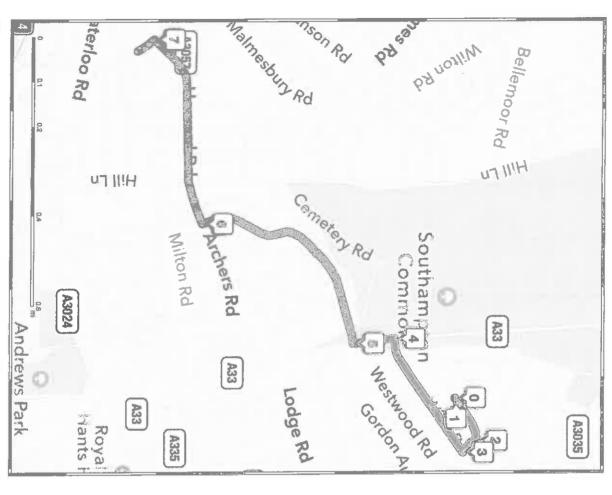

**Dear Licensing Committee** 

Enclosed please find Exhibits A-D identifying the approximate distances from the Freemantle Supermarket as briefly explained on each of the exhibits A-D.

Exhibit A shows the distance from 79 Park Road to 34 Blenheim Avenue is 1.9 miles - <u>Supporting Representation</u> of Mr Aftaab Deader.

Mr Aftaab Deader is a local resident within walking distance of the premises and a member of the local community.

Exhibit **B** shows the distance from 79 Park Road to 41 Atherley Road is 0.4 miles <u>Supporting Representation</u> Mr Mohammad Farooq. Mr Farooq is a local resident within easy walking distance of the premises, and a member of the local community.

Proceed to Blenheim Avenue

34 Blenheim Avenue

79 Park Road

Take a right on Archers Road In 0.6 mi (3 mins),

Printed from my iPad Page 2 of 2

In 100 yd (13 mins), The destination is on your left

Proceed to Atherley Road